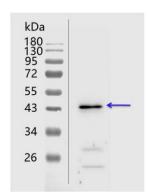

## **Application Information**

**Recommended Dilution:** Western Blot (1:1000-1:4000)

Note: Optimal dilutions/concentrations should be determined by the

end user.

Expected/apparent MW: 42 kDa

Confirmed Reactivity: Arabidopsis thaliana. For more species homologues information,

## **Application Example**

50 μg total protein from *Arabidopsis thaliana* leaf.

Electrophoresis: 12% SDS-PAGE

**Transfer:** blotting to NC (nitrocellulose) membrane for 1 h.

**Blocking:** 5% skim milk at RT or 4°C for 1 h.

**Primary antibody:** 1:4000 dilution overnight at  $4^{\circ}$ C.

Secondary antibody: 1:20000 dilution using Goat Anti-Rabbit IgG H&L (HRP)

**Detection:** using chemiluminescence substrate and image were captured

with CCD camera.

注:本制品仅供科研用。请勿用于人体及动物的医疗、临床诊断或作为食品、化妆品、家庭用品的添加剂等用途。中科瑞泰(北京)生物科技有限公司 电话:400-699-0631 E-mail:real-times@vip.163.com http://www.real-times.com.cn